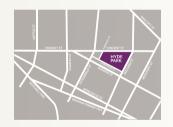

## You're invited! 2015 Senses Australia Family Christmas Party

The magical fairytale begins ...

When: Sunday, 13 December 2015

The clock strikes: 9:30am -11:30am

Setting: Enchanted Castle Gardens – Hyde Park, Vincent Street, Perth.

At the mystical gazebo located close to the fountain of dreams (water play area). Near the corner of Vincent and Throssell streets (chariot accessible ramp located on the corner).

For all the Princesses, Princes and Enchanted creatures – a light banquet (morning tea) will be provided along with face painter, balloon artist, photo booth, bubble fairies and more! Come dressed as your favourite Disney character.